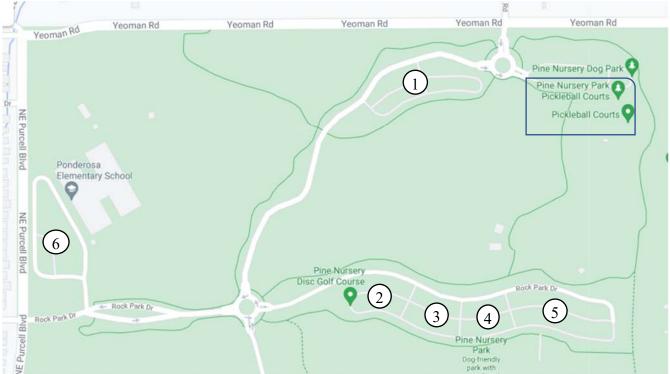

## PACIFIC NORTHWEST CLASSIC BY BEAVER COACH SALES PARKING INFORMATION

- Please plan your arrival early enough to park and get checked in 30 minutes early.
- Parking areas are designated by numbers. Each area will have one or more signs with instructions for contacting the shuttle for pickup.
- If possible, please drop your passengers and gear near the main entrance to the PNP courts where the Check In desk is located.
- Find a parking spot, contact the shuttle operator at 541-668-1769.

- Give a description of your vehicle and your parking area number. Wait by your vehicle or tell the shuttle operator where you will be waiting.
- Please be patient. We have two shuttles and they will respond to pickup requests in the order received. If a shuttle drives by you, it is likely they are headed to an earlier pickup.